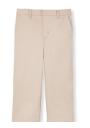

## **Uniform Bottoms**

Acceptable uniform bottoms are: Khaki or Navy long pants, Khaki or Navy short pants, Khaki or Navy skirts, Khaki or Navy skorts, Khaki or Navy jumpers

Navy Blue Pants

Khaki Pants

Khaki Skirts