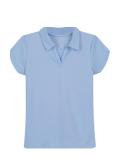

## **Uniform Tops**

Acceptable uniform shirts are collared shirts including polos, oxfords or blouses.

Light Blue Shirts

Navy Blue Shirts

White Shirts