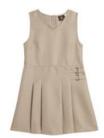

## **Uniform Policy**

- Uniforms are required to be worn from Monday to Thursday.
- Acceptable footwear includes gym shoes or loafers/flats; however, sandals, slides, and flip-flops are not approved as part of the uniform.
- On Fridays, designated as Spirit Day, students may wear a HAES spirit shirt, a uniform shirt, or a college shirt paired with jeans.
- Uniforms are mandatory for all field trips.

## **Uniform Tops**

Acceptable uniform shirts are collared shirts including polos, oxfords or blouses.



Light Blue Shirts



Navy Blue Shirts



White Shirts

## **Uniform Bottoms**

Acceptable uniform bottoms are: Khaki or Navy long pants, Khaki or Navy short pants, Khaki or Navy skirts, Khaki or Navy skorts, Khaki or Navy jumpers



Navy Blue Pants



Khaki Pants



Khaki Skirts



Khaki Dress

## Shoes

Acceptable footwear includes gym shoes or loafers/flats; however, sandals, slides, and flip-flops are not approved as part of the uniform.