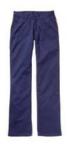

## **Uniform Bottoms**

Acceptable uniform bottoms are: Khaki or Navy long pants, Khaki or Navy short pants, Khaki or Navy skirts, Khaki or Navy skorts, Khaki or Navy jumpers

Navy Blue Pants

Khaki Pants

Khaki Skirts